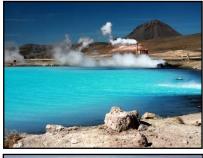

## Wed 7/17/19 Lake Myvatn area

A day for geological wonders around Lake Myvatn: Godafoss waterfall, hike through a volcanic landscape with lava towers and lava tubes, Krafla volcano with a beautiful crater lake, and bubbling mud pits and fumaroles at Hverir. Soak in the warm geothermal waters at Myvatn Nature Baths.