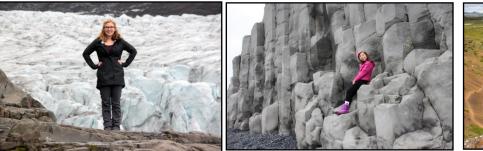

## Sat 7/13/19 Reykjavik to Vatnajokull

Visit the excellent Lava Center with high-tech exhibits of Iceland's geology. See 2 magnificent waterfalls: Seljalandsfoss (which you can walk behind) & thundering Skogafoss. Stroll along a black sand beach at Reynisfjara, backed by volcanic cliffs. Two nights near Vatnajokull National Park.

## Sun 7/14/19 Vatnajokull National Park

Full day in Vatnajokull National Park with great hiking opportunities to see glaciers and waterfalls. In the afternoon see puffins and other birdlife at Ingolfshofdi Nature Reserve.