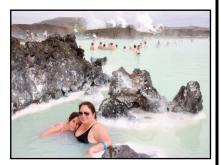

## Fri 7/19/19 Blue Lagoon and Depart Iceland

Visit the Blue Lagoon to see Iceland's most famous hot springs. Option to soak in the aquamarinecolored geothermal waters. Depart Reykjavik in the afternoon for the USA.